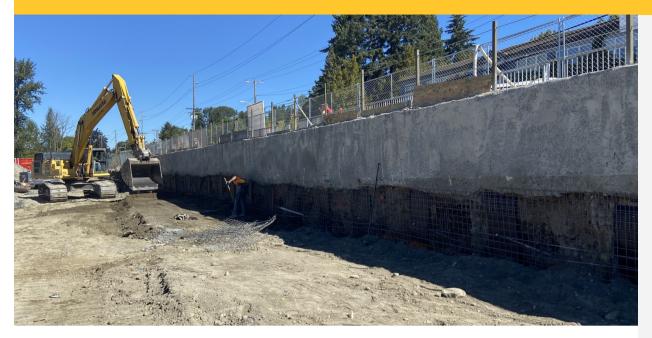

## **Scheduled Work:**

Dates: 9/16/20-9/23/20

Excavation is underway and will continue for the next few weeks. You can expect to see heavy truck traffic entering and exiting the site as soil is excavated and hauled off site.

The shoring subcontractor is continuing with place reinforcing, spraying shotcrete and installing soil nails for shoring walls as the excavation process moves downward.