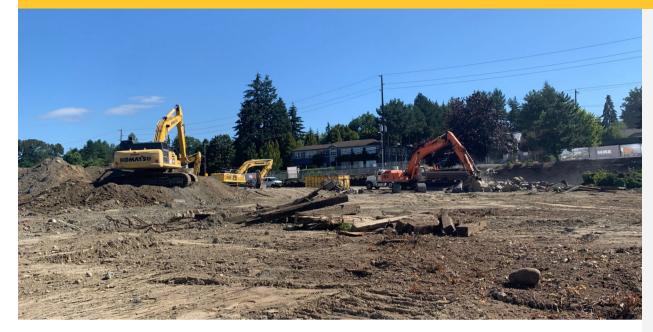

#### Dates: 8/13/20-8/26/20

Demolition wrapped up this week and our earthwork and shoring subcontractors are now onsite. Currently, grading is ongoing and a ramp to the street level is being built at the southwest corner of the site in preparation for mass excavation. Drilling and shoring piles are underway and will continue for the next two weeks.