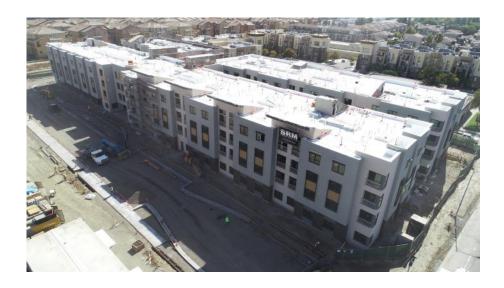

(2nd Quarter 2020)

MERRILL GARDENS AT RENTON CENTRE ADDITION: Over the past several weeks, the crews at Merrill Gardens Renton Centre have moved from finishes to the trim features on the upper floors of the addition. This month, we were pushing to be ready for a rough-clean of all units in anticipation of the countertop delivery and following the installation, we will have the mirrors, blinds and appliances installed. Work continues in the corridors on the upper levels