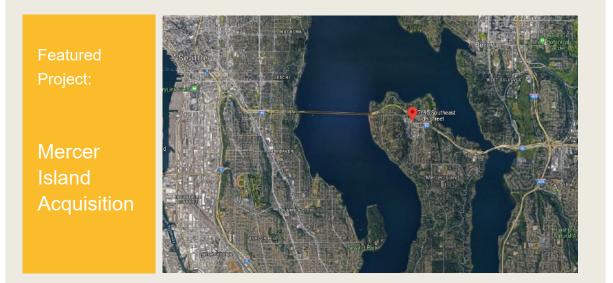

# SRM

We are pleased to announce that SRM has acquired Tabit Village Square on Mercer Island, east of Seattle.

Tabit Village is a fully occupied shopping center with an excellent location. The property is a short walk from the Mercer Island light-rail station that is currently under construction and will open in 2023 as part of the Sound Transit extension line that will run to Bellevue. As population growth and traffic congestion continues to impact the Puget Sound, this site's location and proximity to light-rail will make it an attractive opportunity for future redevelopment.